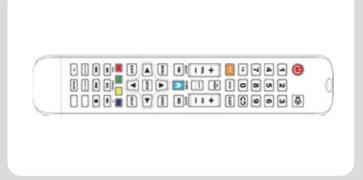

------------------|
| E Energy Class                              |
| <1W Energy Consumption in Standby Mode.     |
| 26 (kWh/ 1000h) Energy Consumption          |
| Video                                       |
| Display Modes (Vivid, Normal, Sports, etc.) |
| HD READY                                    |
| Accessories                                 |
| Multifunctional Remote Control              |
| Quick Start Guide                           |
|                                             |

Dower/Frecov

#### PRODUCT AND PACKAGING DIMENSIONS INFORMATION

Packaging Size : 770mm x 120mm x 495mm WESA Compliance : 200mm x 200mm

Product Gross Weight : 5.2 kg EAN Code : 8680621510298

Product Net Weight : 4.0 kg Origin : Türkiye

#### **PRODUCT PACKAGING WORK**



#### **REMOTE CONTROL**