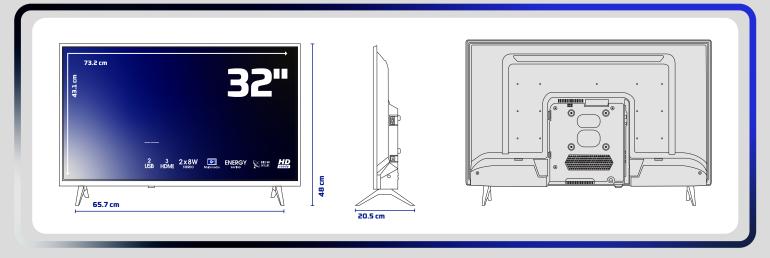

#### **PRODUCT IMAGES**

#### PRODUCT AND PACKAGING DIMENSIONS INFORMATION

Packaging Size : 770mm x 120mm x 495mm WESA Compliance : 200mm x 200mm

Product Gross Weight : 5.2 kg EAN Code : 8680621510298

Product Net Weight : 4.0 kg Origin : Türkiye