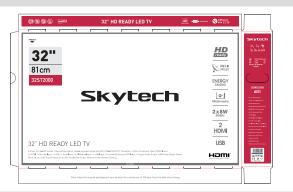

#### **PRODUCT TECHNICAL SPECIFICATIONS**

| Screen                                    | Sound                                      |
|-------------------------------------------|--------------------------------------------|
| 32" HD READY LED TV                       | 2x8W Audio Output Power (RMS)              |
| 1366x768 Resolution                       | Multiple Sound Modes (Cinema, Music, etc.) |
| Framed Screen                             | Links                                      |
| A Class 16:9 DLED Screen                  | DVB S/S2/C/T/T2 Suitable for Publications  |
| Satellite Receiver LED TV System Features | 1xTerrestrial Antenna (RF) Input - 1xLNB   |
| Operating System with Satellite Receiver  | 1xAV Input - 1xMini AV Input - 1xCl Module |
| Multi-Language Supported OSD              | 2xHDMI - 1xUSB - 1xScart Input             |
| Movie, Music and Picture                  | 1xMini Component (YPbPr) Input             |
| Playback via USB                          | 1xDigital Audio Output - 1xHeadphone Out.  |

| F Energy Class                              |  |
|---------------------------------------------|--|
| <1W Energy Consumption in Standby Mode.     |  |
| 27 (kWh/ 1000h) Energy Consumption          |  |
| Video                                       |  |
| Display Modes (Vivid, Normal, Sports, etc.) |  |
| HD READY                                    |  |
| Accessories                                 |  |
| Multifunctional Remote Control              |  |
| Quick Start Guide                           |  |
|                                             |  |