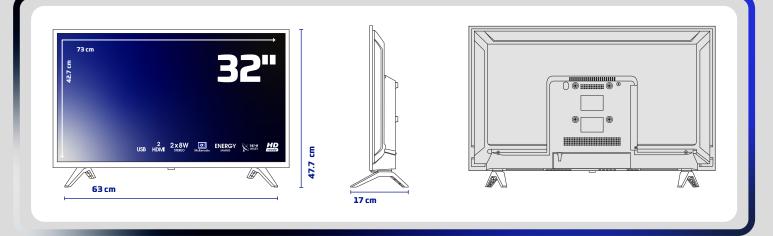

#### **PRODUCT AND PACKAGING DIMENSIONS INFORMATION**

| Packaging Size : 795mm x 115mm x 492mm | WESA Compliance : 200mm x 200mm |
|----------------------------------------|---------------------------------|
| Product Gross Weight: 4.913 kg         | EAN Code : 8680621532399        |
| Product Net Weight : 3.528 kg          | Origin : Türkiye                |