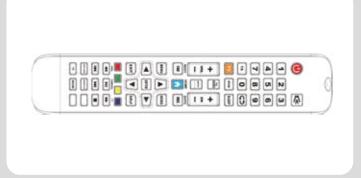

------|-------------------------------------|
| E Energy  | Class                               |
| <1W Ene   | rgy Consumption in Standby Mode.    |
| 26 (kWh,  | / 1000h) Energy Consumption         |
| Video     |                                     |
| Display M | Modes (Vivid, Normal, Sports, etc.) |
| HD READ   | Υ                                   |
| Accesso   | ories                               |
| Multifun  | ctional Remote Control              |
| Ouick Sta | art Guide                           |

#### PRODUCT AND PACKAGING DIMENSIONS INFORMATION

Packaging Size : 770mm x 120mm x 495mm WESA Compliance : 200mm x 200mm

Product Gross Weight : 5.2 kg EAN Code : 8680621510298

Product Net Weight : 4.0 kg Origin : Türkiye

#### **PRODUCT PACKAGING WORK**



#### **REMOTE CONTROL**