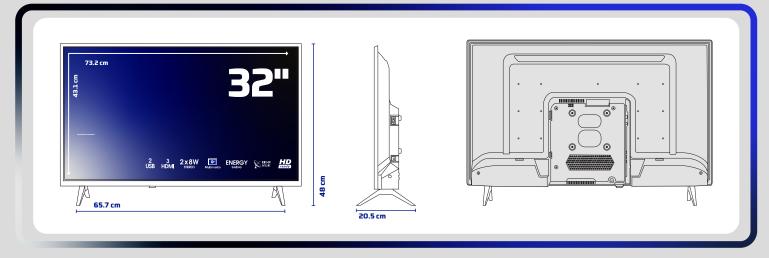

#### **PRODUCT IMAGES**

#### **PRODUCT TECHNICAL SPECIFICATIONS**

| Screen                                    | Sound                                      |
|-------------------------------------------|--------------------------------------------|
| 32" HD Ready LED TV                       | 2x8W Audio Output Power (RMS)              |
| 1366x768 Resolution                       | Multiple Sound Modes (Cinema, Music, etc.) |
| Framed Screen                             | Links                                      |
| A Class 16:9 DLED Screen                  | DVB S/S2/C/T/T2 Suitable for Publications  |
| Satellite Receiver LED TV System Features | 1xTerrestrial Antenna (RF) Input           |
| Operating System with Satellite Receiver  | 1xAV Input - 1xLNB Input                   |
| Multi-Language Supported OSD              | 3xHDMI - 2xUSB                             |
| Movie, Music and Picture                  | 1xCl Module Input - 1xHeadphone Output     |
| Playback via USB                          | 1xDigital Audio Output                     |

#### PRODUCT AND PACKAGING DIMENSIONS INFORMATION

Packaging Size : 770mm x 120mm x 495mm WESA Compliance : 200mm x 200mm

Product Gross Weight : 5.2 kg EAN Code : 8680621510298

Product Net Weight : 4.0 kg Origin : Türkiye