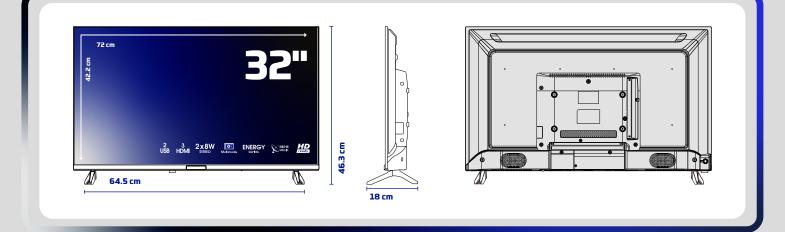

## **PRODUCT IMAGES**

### **PRODUCT AND PACKAGING DIMENSIONS INFORMATION**

| Packaging Size     | : 770mm x 105mm x 507mm | WESA Complian | ce : 200mm x 200mm |
|--------------------|-------------------------|---------------|--------------------|
| Product Gross Weig | ht: 4.775 kg            | EAN Code      | : 8680621510946    |
| Product Net Weight | : 3.815 kg              | Origin        | : Türkiye          |