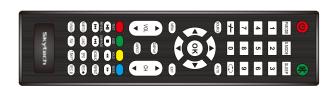

|
| 28 (kWh/ 1000h) Energy Consumption          |
| Video                                       |
| Display Modes (Vivid, Normal, Sports, etc.) |
| HD READY                                    |
| Accessories                                 |
| Multifunctional Remote Control              |
| Quick Start Guide                           |

### **PRODUCT AND PACKAGING DIMENSIONS INFORMATION**

| Packaging Size     | : 770mm x 105mm x 507mm | WESA Complian | ce : 200mm x 200mm |
|--------------------|-------------------------|---------------|--------------------|
| Product Gross Weig | ht: 4.775 kg            | EAN Code      | : 8680621510946    |
| Product Net Weight | : 3.815 kg              | Origin        | : Türkiye          |

## **PRODUCT PACKAGING WORK**



#### **REMOTE CONTROL**