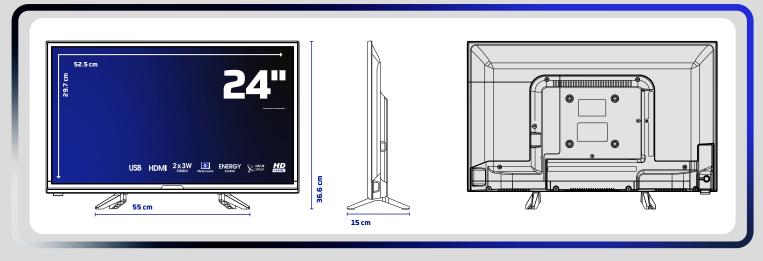

#### **PRODUCT IMAGES**

#### **PRODUCT TECHNICAL SPECIFICATIONS**

| Screen                                    | Sound                                      | Power/Energy                                |
|-------------------------------------------|--------------------------------------------|---------------------------------------------|
| 24" HD Ready LED TV                       | 2x3W Audio Output Power (RMS)              | F Energy Class                              |
| 1366x768 Resolution                       | Multiple Sound Modes (Cinema, Music, etc.) | <1W Energy Consumption in Standby Mode      |
| Framed Screen                             | Links                                      | 21 (kWh/ 1000h) Energy Consumption          |
| A Class 16:9 DLED Screen                  | DVB S/S2/C/T/T2 Suitable for Publications  | Video                                       |
| Satellite Receiver LED TV System Features | 1xTerrestrial Antenna (RF) Input           | Display Modes (Vivid, Normal, Sports, etc.) |
| Operating System with Satellite Receiver  | 1xAV Input - 1xLNB Input - 1xVGA Input     | HD READY                                    |
| Multi-Language Supported OSD              | 1xHDMI - 1xUSB - DC 12V Input              | Accessories                                 |
| Movie, Music and Picture                  | 1xCl Module Input                          | Multifunctional Remote Control              |
| Playback via USB                          | 1xDigital Audio Output                     | Ouick Start Guide                           |

#### PRODUCT AND PACKAGING DIMENSIONS INFORMATION

Packaging Size: 600mm x 110mm x 409mmWESA Compliance: 200mm x 200mmProduct Gross Weight: 3.120 kgEAN Code: 8680621510915Product Net Weight: 2.490 kgOrigin: Türkiye